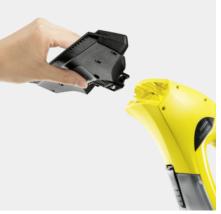

#### Exchangeable suction nozzle

• Choose between a large or small suction nozzle, based on the size of the cleaning surface.