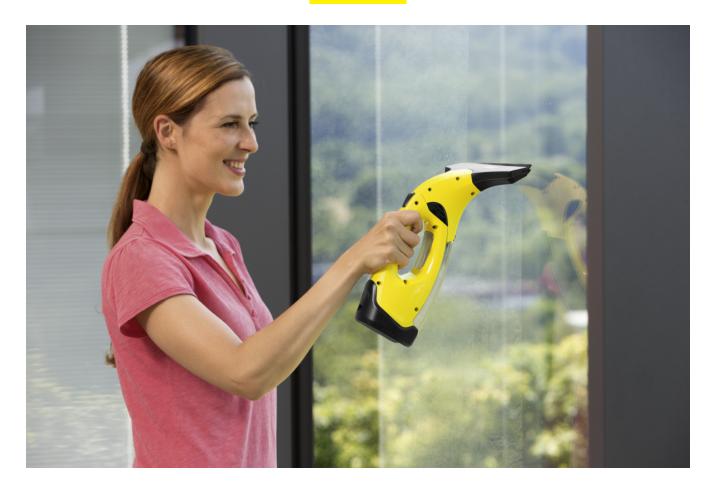

# WV 2 PLUS \*EU

Easy handling, drip-free thanks to the suction and extremely time-saving – with Kärcher's original battery powered Window Vac set, windows are left gleaming and streak-free in no time.