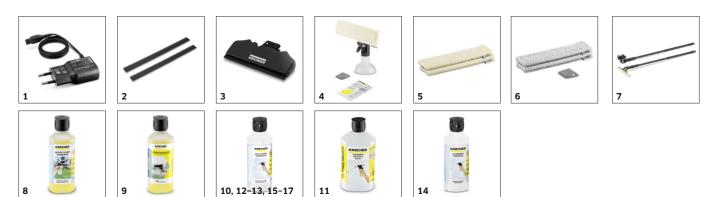

## 1.633-490.0

|                                          |    | Order no.   | Description                                                                                                                                                               |     |
|------------------------------------------|----|-------------|---------------------------------------------------------------------------------------------------------------------------------------------------------------------------|-----|
| BATTERY POWERED WINDOW CLEANER           |    |             |                                                                                                                                                                           |     |
| Power supply                             |    |             |                                                                                                                                                                           |     |
| WV & KV battery charger                  | 1  | 2.633-107.0 | The battery charger for Kärcher Window Vacs and the cordless wiper.                                                                                                       |     |
| Squeegee blades                          |    |             |                                                                                                                                                                           |     |
| WV 2 / WV 5 squeegee blade, 280 mm       | 2  | 2.633-005.0 | For replacing the squeegee blades of WV 50, WV 75, WV 2 and WV 5 Window Vacs. For streak-free cleanliness on all smooth surfaces – without leaving drips.                 | : [ |
| Nozzles                                  |    |             |                                                                                                                                                                           |     |
| Narrow suction nozzle for WV 2/WV 5      | 3  | 2.633-112.0 | With a width of 170 mm, the narrow suction nozzle for the WV 2 and WV 5 is especially suitable for lattice windows and other small window surfaces.                       |     |
| Spray bottle                             |    |             |                                                                                                                                                                           |     |
| spray bottle set Extra                   | 4  | 2.633-129.0 | The new Extra spray bottle set, including microfibre wiping cloth with Velcro fastening, wide and narrow wipers, rough dirt scraper and 20 ml window cleaner concentrate. |     |
| Wiping cloths                            | •  |             |                                                                                                                                                                           |     |
| WV indoor microfibre wiping cloths       | 5  | 2.633-130.0 | The microfibre wiping cloth with hook-and-loop fastener fastening for optimal dirt removal with the spray bottle of the WV on all smooth surfaces.                        |     |
| WV outdoor microfibre wiping cloths      | 6  | 2.633-131.0 | Ideal for external windows: the outdoor microfibre wiping cloth with hook-and-loop fastening and lots of abrasive fibres. Incl. scraper for stubborn dirt.                |     |
| Extensions                               |    | 1           |                                                                                                                                                                           |     |
| Extension kit                            | 7  | 2.633-144.0 | With the telescopic extension kit for the Window Vac and the vibrating cordless wiper, you can even clean high windows. Extendible from 0.6 to 1.5 metres.                |     |
| GLASS CLEANERS                           |    |             |                                                                                                                                                                           |     |
| Window Cleaning Concentrate RM 503       | 8  | 6.295-840.0 | Window cleaner for streak-free cleaning of all waterproof, smooth surfaces such as glass, windows,                                                                        | , C |
| RM 503 0,51 window cleaner concentrate * | 9  | 6.296-096.0 | mirrors, shower cabins, etc. Helps rain drain faster and delays resoiling.                                                                                                | С   |
| Glass cleaning concentrate RM 500        | 10 | 6.295-773.0 | Perfect for streak-free cleaning of all smooth waterproof surfaces. Removes even stubborn di<br>such as grease, insects and emissions.                                    | С   |
|                                          | 11 | 6.295-770.0 |                                                                                                                                                                           | С   |
| Glass Cleaner RM 500                     | 12 | 6.295-772.0 |                                                                                                                                                                           | С   |
| Glass cleaning concentrate RM 500        | 13 | 6.295-795.0 |                                                                                                                                                                           | С   |
|                                          | 14 | 6.295-796.0 |                                                                                                                                                                           | C   |