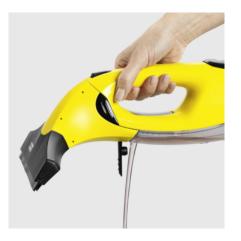

#### Quick to empty

• The dirty water tank can always be emptied quickly and easily when required.