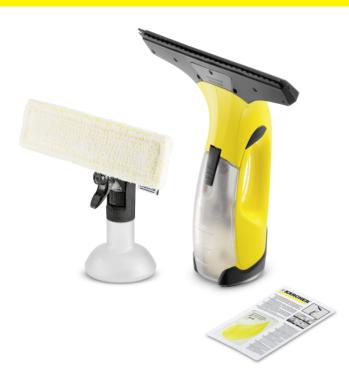

# WV 2 PLUS \*EU

Easy handling, drip-free thanks to the suction and extremely time-saving – with Kärcher's original battery powered Window Vac set, windows are left gleaming and streak-free in no time.

| Suction nozzle width                                  | mm | 280 |
|-------------------------------------------------------|----|-----|
| Battery charger                                       |    |     |
| Spray bottle Standard with<br>microfibre wiping cloth |    |     |
| Window cleaner concentrate<br>(1 × 20 ml)             |    |     |
| Exchangeable suction nozzle                           |    |     |